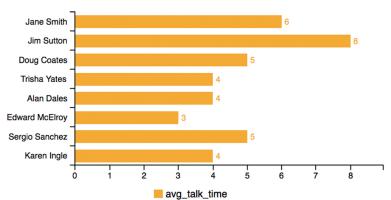

|
| Karen Eagle     | Callback    |

#### **CSQs Handled**

| Name          | Туре     |
|---------------|----------|
| General-Sales | Inbound  |
| Returns       | Inbound  |
| Wholesale     | Inbound  |
| Aftercare     | Inbound  |
| Online Sales  | Chat     |
| Payments      | Outbound |

# Average Talk Time



#### **Team Answer Rate**



## Calls Answered by Agent



## Calls Abandoned by Agent



## **Team Answered Abandoned**



### **Team Outbound Calls**



#### **Daily Team Stats**

| Calls Answered     | 982      |
|--------------------|----------|
| Calls Abandoned    | 137      |
| Avg Talk Time      | 07:23    |
| Avg Break Duration | 48:37    |
| Avg Not Ready Time | 01:23:41 |
| Max Talk Time      | 47:24    |

### Max Talk Time Per Agent



#### Avg Talk Time Per Agent



## Not Ready Reason Code Breakdown



## **Team Not Ready Percentage**