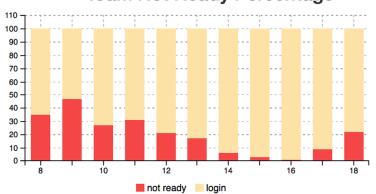

| Туре     |
|---------------|----------|
| General-Sales | Inbound  |
| Returns       | Inbound  |
| Wholesale     | Inbound  |
| Aftercare     | Inbound  |
| Online Sales  | Chat     |
| Payments      | Outbound |

# Average Talk Time



#### **Team Answer Rate**



## Calls Answered by Agent



## Calls Abandoned by Agent



## **Team Answered Abandoned**



### **Team Outbound Calls**



#### **Daily Team Stats**

| Calls Answered     | 982      |
|--------------------|----------|
| Calls Abandoned    | 137      |
| Avg Talk Time      | 07:23    |
| Avg Break Duration | 48:37    |
| Avg Not Ready Time | 01:23:41 |
| Max Talk Time      | 47:24    |

### Max Talk Time Per Agent



#### Avg Talk Time Per Agent



## Not Ready Reason Code Breakdown



## **Team Not Ready Percentage**