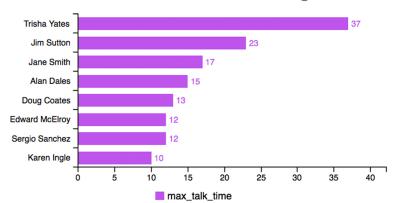

|
| Diptesh Patel   | Callback    |
| Karen Eagle     | Callback    |

#### **CSQs Handled**

| Name          | Туре     |
|---------------|----------|
| General-Sales | Inbound  |
| Returns       | Inbound  |
| Wholesale     | Inbound  |
| Aftercare     | Inbound  |
| Online Sales  | Chat     |
| Payments      | Outbound |

# Average Talk Time



#### **Team Answer Rate**



## Calls Answered by Agent



## Calls Abandoned by Agent



## **Team Answered Abandoned**



### **Team Outbound Calls**



#### **Daily Team Stats**

| Calls Answered     | 982      |
|--------------------|----------|
| Calls Abandoned    | 137      |
| Avg Talk Time      | 07:23    |
| Avg Break Duration | 48:37    |
| Avg Not Ready Time | 01:23:41 |
| Max Talk Time      | 47:24    |

### Max Talk Time Per Agent



#### Avg Talk Time Per Agent



## Not Ready Reason Code Breakdown



## **Team Not Ready Percentage**