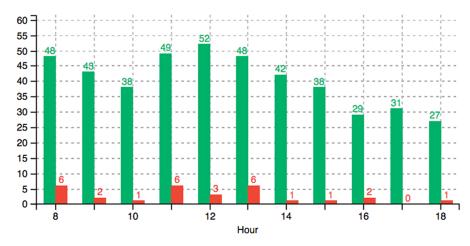

### Team: EastCoast SALES

#### **Team Members**

| Name            | Position    |
|-----------------|-------------|
| Jill Smith      | Team Leader |
| Eva Parker      | Supervisor  |
| Mike Smith      | Rep         |
| Peter Hernandez | Rep         |
| Erin Schulz     | Rep         |
| Samantha Cradle | Rep         |
| Diptesh Patel   | Callback    |
| Karen Eagle     | Callback    |

#### **CSQs Handled**

| Name          | Туре     |
|---------------|----------|
| General-Sales | Inbound  |
| Returns       | Inbound  |
| Wholesale     | Inbound  |
| Aftercare     | Inbound  |
| Online Sales  | Chat     |
| Payments      | Outbound |

# Average Talk Time



#### **Team Answer Rate**



## Calls Answered by Agent



## Calls Abandoned by Agent



## **Team Answered Abandoned**



### **Team Outbound Calls**



#### **Daily Team Stats**

| Calls Answered     | 982      |
|--------------------|----------|
| Calls Abandoned    | 137      |
| Avg Talk Time      | 07:23    |
| Avg Break Duration | 48:37    |
| Avg Not Ready Time | 01:23:41 |
| Max Talk Time      | 47:24    |

### Max Talk Time Per Agent



#### Avg Talk Time Per Agent



## Not Ready Reason Code Breakdown



## **Team Not Ready Percentage**