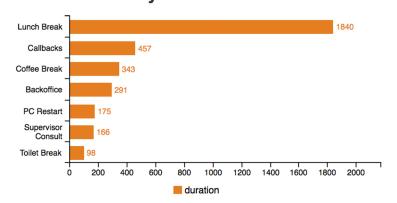

#### **CSQs Handled**

| Name          | Туре     |
|---------------|----------|
| General-Sales | Inbound  |
| Returns       | Inbound  |
| Wholesale     | Inbound  |
| Aftercare     | Inbound  |
| Online Sales  | Chat     |
| Payments      | Outbound |

# Average Talk Time



#### **Team Answer Rate**



## Calls Answered by Agent



## Calls Abandoned by Agent



## **Team Answered Abandoned**



### **Team Outbound Calls**



#### **Daily Team Stats**

| Calls Answered     | 982      |
|--------------------|----------|
| Calls Abandoned    | 137      |
| Avg Talk Time      | 07:23    |
| Avg Break Duration | 48:37    |
| Avg Not Ready Time | 01:23:41 |
| Max Talk Time      | 47:24    |

### Max Talk Time Per Agent



#### Avg Talk Time Per Agent



## Not Ready Reason Code Breakdown



## **Team Not Ready Percentage**