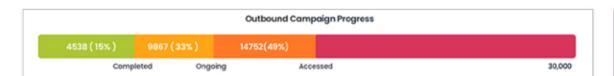

## Daily Outbound Score Card



**Total Agents** 







|                 | Agent Campaign Stats |          |          |          |           |         |      |       |          |               |
|-----------------|----------------------|----------|----------|----------|-----------|---------|------|-------|----------|---------------|
| Name            | Target               | Accepted | Accept % | Rejected | Completed | Success | Fail | Other | Revenue  | Rev. Target % |
| Leigh Brooks    | 200                  | 117      | 47       | 32       | 68        | 41      | 18   | 9     | \$ 2,328 | 32.6          |
| Denny Owen      | 200                  | 104      | 41       | 26       | 53        | 37      | 9    | 6     | \$1,867  | 37            |
| River Nicholson | 200                  | 142      | 72       | 41