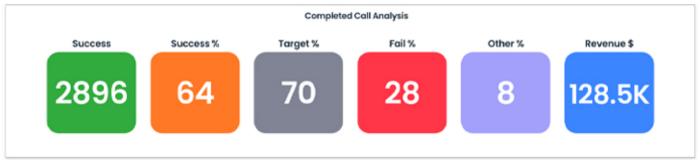

## Daily Outbound Score Card



**Total Agents** 







|                 | Agent Campaign Stats |          |          |          |           |         |      |       |          |               |
|-----------------|----------------------|----------|----------|----------|-----------|---------|------|-------|----------|---------------|
| Name            | Target               | Accepted | Accept % | Rejected | Completed | Success | Fail | Other | Revenue  | Rev. Target % |
| Leigh Brooks    | 200                  | 117      | 47       | 32       | 68        | 41      | 18   | 9     | \$ 2,328 | 32.6          |
| Denny Owen      | 200                  | 104      | 41       | 26       | 53        | 37      | 9    | 6     | \$1,867  | 37            |
| River Nicholson | 200                  | 142      | 72       | 41       | 48        | 52