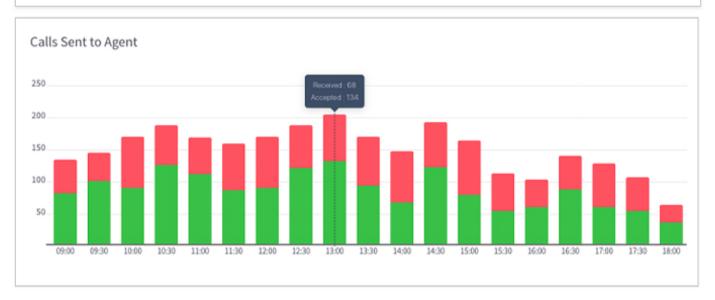

| 37       | 23%      | 42       | 27        | 41      | 8    | 2     | \$1,782  | 30.5          |
| Eli Davidson    | 200                  | 92       | 43%      | 24       | 15        | 54      | 14   | 8     | \$1,907  | 32.2          |
| Brett Gordon    | 200                  | 39       | 21%      | 12       | 22        | 27      | 6    | 6     | \$1,012  | 19.4          |
| Shay Jenkins    | 200                  | 56       | 32%      | 10       | 37        | 54      | 7    | 9     | \$ 1,572 | 21.5          |
| Sidney Lawson   | 200                  | 82       | 42%      | 17       | 41        | 63      | 12   | 7     | \$ 1,812 | 15.2          |
| Casey Lloyd     | 200                  | 91       | 43%      | 15       | 34        | 37      | 16   | 6     | \$ 2,072 | 12.6          |









| eason and Finis | ii code |     |
|-----------------|---------|-----|
| Success         | :Total  | 1%  |
| Sales           | 320     | 78% |
| Accepted Offer  | 126     | 57% |
| Failure         | :Total  | 1%  |
| Not Accept      | 36      | 21% |
| Existing        | 15      | 43% |
| No Answer       | :Total  | 1%  |
| No Answer       | 56      | 21% |
| No Connection   | 23      | 43% |