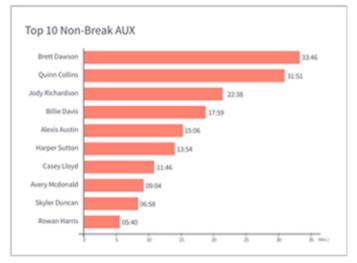

| 56       | 32%      | 10       | 37        | 54      | 7    | 9     | \$ 1,572 | 21.5          |
| Sidney Lawson   | 200                  | 82       | 42%      | 17       | 41        | 63      | 12   | 7     | \$ 1,812 | 15.2          |
| Casey Lloyd     | 200                  | 91       | 43%      | 15       | 34        | 37      | 16   | 6     | \$ 2,072 | 12.6          |









| eason and Finis | ii code |     |
|-----------------|---------|-----|
| Success         | :Total  | 1%  |
| Sales           | 320     | 78% |
| Accepted Offer  | 126     | 57% |
| Failure         | :Total  | 1%  |
| Not Accept      | 36      | 21% |
| Existing        | 15      | 43% |
| No Answer       | :Total  | 1%  |
| No Answer       | 56      | 21% |
| No Connection   | 23      | 43% |