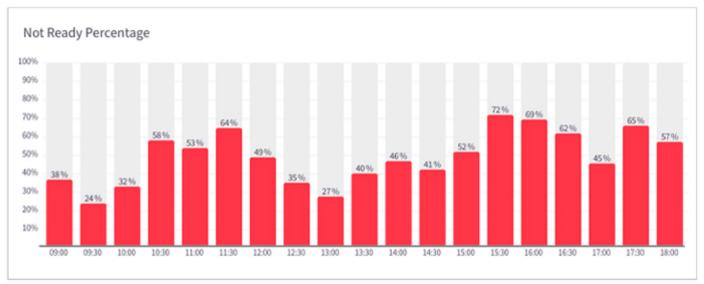

| 23%      | 42       | 27        | 41      | 8    | 2     | \$1,782  | 30.5          |
| Eli Davidson    | 200                  | 92       | 43%      | 24       | 15        | 54      | 14   | 8     | \$1,907  | 32.2          |
| Brett Gordon    | 200                  | 39       | 21%      | 12       | 22        | 27      | 6    | 6     | \$1,012  | 19.4          |
| Shay Jenkins    | 200                  | 56       | 32%      | 10       | 37        | 54      | 7    | 9     | \$ 1,572 | 21.5          |
| Sidney Lawson   | 200                  | 82       | 42%      | 17       | 41        | 63      | 12   | 7     | \$ 1,812 | 15.2          |
| Casey Lloyd     | 200                  | 91       | 43%      | 15       | 34        | 37      | 16   | 6     | \$ 2,072 | 12.6          |









| eason and Finis | ii code |     |
|-----------------|---------|-----|
| Success         | :Total  | 1%  |
| Sales           | 320     | 78% |
| Accepted Offer  | 126     | 57% |
| Failure         | :Total  | 1%  |
| Not Accept      | 36      | 21% |
| Existing        | 15      | 43% |
| No Answer       | :Total  | 1%  |
| No Answer       | 56      | 21% |
| No Connection   | 23      | 43% |