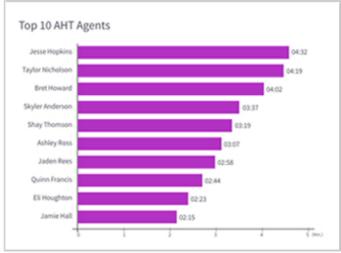

| 56       | 32%      | 10       | 37        | 54      | 7    | 9     | \$ 1,572 | 21.5          |
| Sidney Lawson   | 200                  | 82       | 42%      | 17       | 41        | 63      | 12   | 7     | \$ 1,812 | 15.2          |
| Casey Lloyd     | 200                  | 91       | 43%      | 15       | 34        | 37      | 16   | 6     | \$ 2,072 | 12.6          |









| eason and Finis | ii code |     |
|-----------------|---------|-----|
| Success         | :Total  | 1%  |
| Sales           | 320     | 78% |
| Accepted Offer  | 126     | 57% |
| Failure         | :Total  | 1%  |
| Not Accept      | 36      | 21% |
| Existing        | 15      | 43% |
| No Answer       | :Total  | 1%  |
| No Answer       | 56      | 21% |
| No Connection   | 23      | 43% |