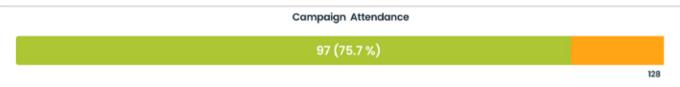

| 23%      | 42       | 27        | 41      | 8    | 2     | \$1,782  | 30.5          |
| Eli Davidson    | 200                  | 92       | 43%      | 24       | 15        | 54      | 14   | 8     | \$1,907  | 32.2          |
| Brett Gordon    | 200                  | 39       | 21%      | 12       | 22        | 27      | 6    | 6     | \$1,012  | 19.4          |
| Shay Jenkins    | 200                  | 56       | 32%      | 10       | 37        | 54      | 7    | 9     | \$ 1,572 | 21.5          |
| Sidney Lawson   | 200                  | 82       | 42%      | 17       | 41        | 63      | 12   | 7     | \$ 1,812 | 15.2          |
| Casey Lloyd     | 200                  | 91       | 43%      | 15       | 34        | 37      | 16   | 6     | \$ 2,072 | 12.6          |









| eason and Finis | ii code |     |
|-----------------|---------|-----|
| Success         | :Total  | 1%  |
| Sales           | 320     | 78% |
| Accepted Offer  | 126     | 57% |
| Failure         | :Total  | 1%  |
| Not Accept      | 36      | 21% |
| Existing        | 15      | 43% |
| No Answer       | :Total  | 1%  |
| No Answer       | 56      | 21% |
| No Connection   | 23      | 43% |