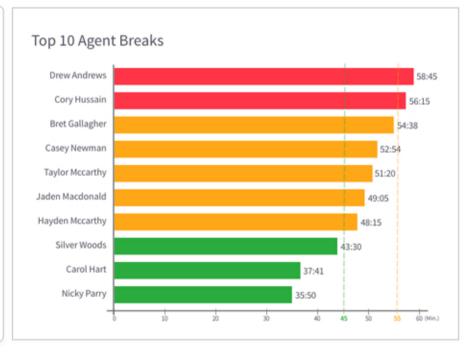

| 56       | 32%      | 10       | 37        | 54      | 7    | 9     | \$ 1,572 | 21.5          |
| Sidney Lawson   | 200                  | 82       | 42%      | 17       | 41        | 63      | 12   | 7     | \$ 1,812 | 15.2          |
| Casey Lloyd     | 200                  | 91       | 43%      | 15       | 34        | 37      | 16   | 6     | \$ 2,072 | 12.6          |









| eason and Finis | ii code |     |
|-----------------|---------|-----|
| Success         | :Total  | 1%  |
| Sales           | 320     | 78% |
| Accepted Offer  | 126     | 57% |
| Failure         | :Total  | 1%  |
| Not Accept      | 36      | 21% |
| Existing        | 15      | 43% |
| No Answer       | :Total  | 1%  |
| No Answer       | 56      | 21% |
| No Connection   | 23      | 43% |