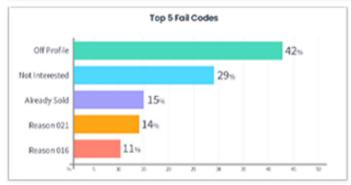

| eason and Finis | ii code |     |
|-----------------|---------|-----|
| Success         | :Total  | 1%  |
| Sales           | 320     | 78% |
| Accepted Offer  | 126     | 57% |
| Failure         | :Total  | 1%  |
| Not Accept      | 36      | 21% |
| Existing        | 15      | 43% |
| No Answer       | :Total  | 1%  |
| No Answer       | 56      | 21% |
| No Connection   | 23      | 43% |