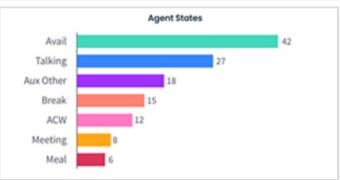

## Daily Outbound Score Card



**Total Agents** 







|                 | Agent Campaign Stats |          |          |          |           |         |      |       |          |               |
|-----------------|----------------------|----------|----------|----------|-----------|---------|------|-------|----------|---------------|
| Name            | Target               | Accepted | Accept % | Rejected | Completed | Success | Fail | Other | Revenue  | Rev. Target % |
| Leigh Brooks    | 200                  | 117      | 47       | 32       | 68        | 41      | 18   | 9     | \$ 2,328 | 32.6          |
| Denny Owen      | 200                  | 104      | 41       | 26       | 53        | 37      | 9    | 6     | \$1,867  | 37            |
| River Nicholson | 200                  | 142      | 72       | 41       | 48        | 52      |